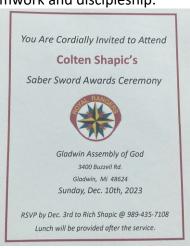

## Saber Ceremony

A special **Saber** Service will be conducted for <u>Colton Shapic</u> of **Gladwin Assembly of God** on **Sunday, December 10**<sup>th</sup>, **10am**. Royal Ranger leaders and boys are invited to attend this special service. Guests are asked to <u>RSVP</u> because a luncheon will be offered after the service. See the picture below.

The Saber represents a special effort by young men who have completed all of their Junior Training camps. The Saber is awarded to young men that complete 2 training camps and 2 action camps. These camps offer a great opportunity and challenge in leadership, skills and spiritual growth. They also provide a small group (patrol) environment to build teamwork and discipleship.