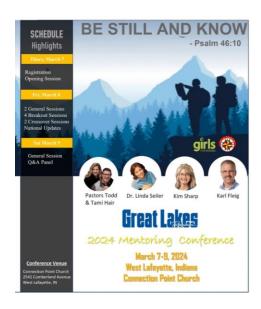

### 2024 Great Lakes Regional Conference March 7-9

Early in 2024, Great Lakes RR Region is offering a conference in West Lafayette, Indiana.

This conference is open for both RR leaders and Girls Ministries leaders. The Michigan District is investigating the option of providing bus transportation to this event. Please contact <u>Zach Clark</u> at <u>z.clark0821@gmail.com</u> for details and information.

There will also be local hotel discounts for this event. It will be a great time of training and fellowship. National Commander Karl Fleig will be a keynote speaker. Registration will open in Dec 2023 and can be found on Facebook (Great Lakes Region Royal Rangers) or www. glroyalrangers.org.