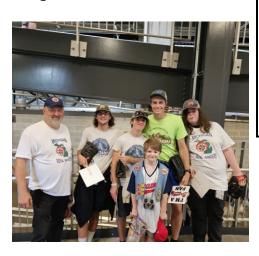

# Michigan Royal Rangers in Atlanta

During the late summer, Georgia Royal Rangers planned a special outing for the Atlanta Braves baseball game on August 15th. The Braves organization then offered to honor Royal Rangers at this game. This information was shared around the Royal Rangers national network and went viral. As a result over a thousand Royal Rangers from across the nation attended. National RR Commander Karl Fleig participated in this exciting game recognizing Royal Rangers ministry. All Royal Rangers were invited to assemble on the baseball field for an opening ceremony. From Michigan, six Royal Rangers travelled to attend this great event.